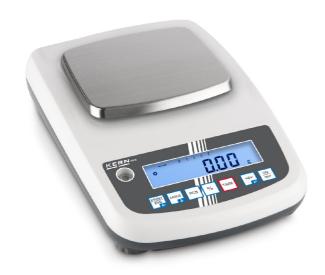

# KERN **PFB6000-2**

Quick-display precision balance with user-friendly concept of operation - now with larger housing for more secure footing

| Measuring system                                |                                                              |
|-------------------------------------------------|--------------------------------------------------------------|
| Adjustment options:                             | External calibration                                         |
| Linearity:                                      | 150 mg                                                       |
| Minimum weight (USP):                           | 100 g                                                        |
| Readability [d]:                                | 50 mg                                                        |
| Recommended adjusting weight:                   | 6 kg (F1)                                                    |
| Repeatability:                                  | 50 mg                                                        |
| Resolution:                                     | 120000                                                       |
| Stabilisation time under laboratory conditions: | 3 s                                                          |
| Tare range:                                     | 6 kg                                                         |
| Warm up time:                                   | 2 h                                                          |
| Weighing capacity [Max]:                        | 6 kg                                                         |
| Weighing system:                                | Strain gauge                                                 |
| Weighing units:                                 | bat ct dot dwt g lb mo N oz<br>ozt t tl (Cn) tl (HK) tl (Tw) |

| Display digit height: | 1,800 cm |
|-----------------------|----------|

Display

| Counting                                            |        |  |
|-----------------------------------------------------|--------|--|
| Counting resolution:                                | 30000  |  |
| Mininum piece weight at piece counting (Laboratory: | 200 mg |  |
| Mininum piece weight at piece counting (Normal):    | 2 g    |  |

| Construction                          |                   |
|---------------------------------------|-------------------|
| Casing material:                      | Plastic           |
| Dimensions housing (WxDxH):           | 210 x 315 x 90 mm |
| Dimensions of weighing plate (WxDxH): | 210 x 315 x 95 mm |
| Level indicator:                      | yes               |
| Material weighing plate:              | stainless steel   |
| Weighing surface (WxD):               | 155 x 145 mm      |