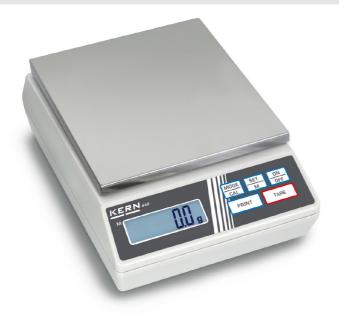

# KERN **440-35N**

The classic balance in the laboratory

| Gross weight:               | 1,406 kg          |
|-----------------------------|-------------------|
| Net weight:                 | 1,010 kg          |
| Shipping method:            | Parcel service    |
|                             |                   |
| Construction                |                   |
| Casing material:            | Plastic           |
| Dimensions housing (WxDxH): | 165 x 235 x 80 mm |
| Material weighing plate:    | stainless steel   |
| Weighing surface (d):       | 105               |