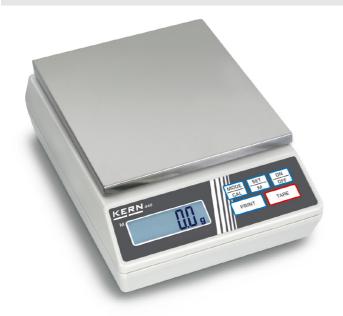

# KERN 440-35A

The classic balance in the laboratory

| Measuring system                                |                                                 |
|-------------------------------------------------|-------------------------------------------------|
| Adjustment options:                             | External calibration                            |
| Linearity:                                      | 30 mg                                           |
| Minimum weight (USP):                           | 20 g                                            |
| Readability [d]:                                | 10 mg                                           |
| Recommended adjusting weight:                   | 500 g (F2)                                      |
| Repeatability:                                  | 10 mg                                           |
| Resolution:                                     | 60000                                           |
| Stabilisation time under laboratory conditions: | 3 s                                             |
| Warm up time:                                   | 2 h                                             |
| Weighing capacity [Max]:                        | 600 g                                           |
| Weighing system:                                | Strain gauge                                    |
| Weighing units:                                 | ct dwt g gn lb mo oz ozt tl<br>(HK) tl (Tw) tol |

| Construction                |                   |
|-----------------------------|-------------------|
| Casing material:            | Plastic           |
| Dimensions housing (WxDxH): | 165 x 230 x 80 mm |
| Material weighing plate:    | stainless steel   |
| Weighing surface (d):       | 105               |