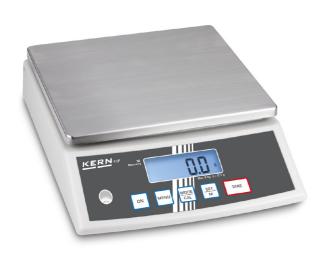

### KERN FCF30K-3

Compact bench scale with simple concept of operation for use in industry and the catering trade

| Measuring system                                |                                              |
|-------------------------------------------------|----------------------------------------------|
| Adjustment options:                             | External calibration                         |
| Linearity:                                      | 3 g                                          |
| Readability [d]:                                | 1 g                                          |
| Recommended adjusting weight:                   | 30 kg (M1)                                   |
| Repeatability:                                  | 1 g                                          |
| Resolution:                                     | 30000                                        |
| Stabilisation time under laboratory conditions: | 3 s                                          |
| Tare range:                                     | 30 kg                                        |
| Warm up time:                                   | 2 h                                          |
| Weighing capacity [Max]:                        | 30 kg                                        |
| Weighing system:                                | Strain gauge                                 |
| Weighing units:                                 | dwt g kg lb mo oz ozt tl (HK)<br>tl (Tw) tol |

## KERN FCF30K-3

Compact bench scale with simple concept of operation for use in industry and the catering trade