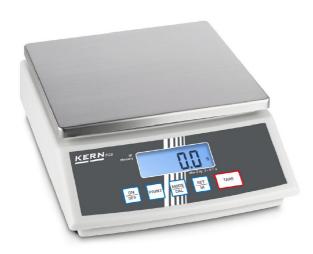

## KERN FCB8K0.1

Bench scale with second display on the backside of the scale

| Measuring system                                |                                           |
|-------------------------------------------------|-------------------------------------------|
| Adjustment options:                             | External calibration                      |
| Linearity:                                      | 300 mg                                    |
| Readability [d]:                                | 100 mg                                    |
| Recommended adjusting weight:                   | 5 kg (F2); 2 kg (F2); 1 kg<br>(F2)        |
| Repeatability:                                  | 100 mg                                    |
| Resolution:                                     | 80000                                     |
| Stabilisation time under laboratory conditions: | 3 s                                       |
| Tare range:                                     | 8 kg                                      |
| Warm up time:                                   | 2 h                                       |
| Weighing capacity [Max]:                        | 8 kg                                      |
| Weighing system:                                | Strain gauge                              |
| Weighing units:                                 | dwt g lb mo oz ozt tl (HK) tl<br>(Tw) tol |

| Construction                          |                     |
|---------------------------------------|---------------------|
| Casing material:                      | Plastic             |
| Dimensions housing (WxDxH):           | 270 x 323 x 110 mm  |
| Dimensions of weighing plate (WxDxH): | 252 x 228 x 12,5 mm |
| Material weighing plate:              | stainless steel     |
| Weighing surface (WxD):               | 252 x 228 mm        |