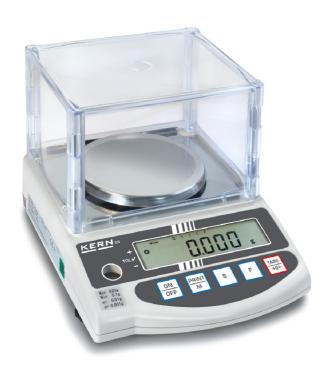

## KERN **EW12000-1NM**

The classic balance with robust tuning fork measuring system

| Measuring system              |                                                                     |
|-------------------------------|---------------------------------------------------------------------|
| Adjustment options:           | External calibration                                                |
| Linearity:                    | 200 mg                                                              |
| Minimum weight (USP):         | 200 g                                                               |
| Readability [d]:              | 100 mg                                                              |
| Recommended adjusting weight: | 10000000F1 mg                                                       |
| Recommended adjusting weight: | 10 kg (F1)                                                          |
| Repeatability:                | 100 mg                                                              |
| Resolution:                   | 120000                                                              |
| Stabilisation time:           | 3 s                                                                 |
| Warm up time:                 | 2 h                                                                 |
| Weighing capacity [Max]:      | 12 kg                                                               |
| Weighing units:               | ct dwt g lb mo oz ozt tl (HK)<br>tl (Singap. Malays) tl (Tw)<br>tol |

## KERN **EW12000-1NM**