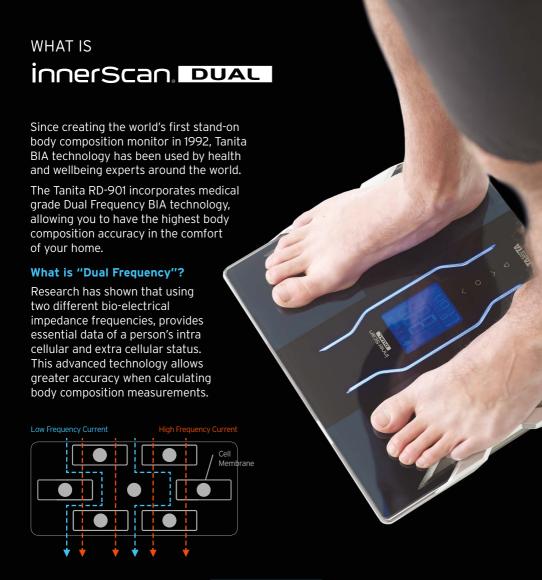

## innerScan. Dual

## Introducing the world's most accurate home-use body composition monitor, the RD-901.

The RD-901 provides highly accurate body composition readings using the latest Advanced Dual Frequency BIA technology. With integrated Bluetooth Technology, measurements are automatically uploaded to the Health Planet App in seconds.