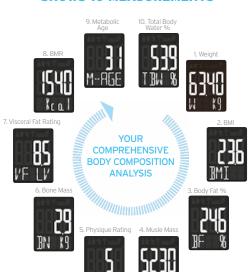

## innerScan. Dual

# **RD**-901

The world's most accurate home use wireless body composition monitor









## Introducing the world's most accurate home-use body composition monitor, the RD-901.

The RD-901 provides highly accurate body composition readings using the latest Advanced Dual Frequency BIA technology. With integrated Bluetooth Technology, measurements are automatically uploaded to the Health Planet App in seconds.









## THE RD-901 SHOWS 10 MEASUREMENTS



#### PRODUCT FEATURES

- Medical grade Dual Frequency BIA Technology
- 10 body composition measurements
- Integrated Bluetooth 4.0 allowing instant data transmission to your iPhone
- Easy-to-read measurements with instant colour-coded assessments
- User recognition just step on and the scale will start taking a measurement
- 4 user memory each with its own colour display
- Highest weight accuracy 50c
- Modern ultra slim glass design

### **TANITA HEALTH PLANET**

TRACK YOUR FITNESS. ACHIEVE YOUR GOALS.

- Your body composition measurements are automatically uploaded from RD-901.
- Track your progress with easy-to-read charts, graphs and helpful assessments, perfect for fine-tuning your fitness program.
- Set your own targets and achieve your personal best.
- Access your details anytime v