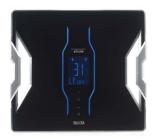

#### PRODUCT FEATURES

- Medical grade Dual Frequency BIA Technology
- 10 body composition measurements
- Integrated Bluetooth 4.0 allowing instant data transmission to your iPhone
- Easy-to-read measurements with instant colour-coded assessments
- User recognition just step on and the scale will start taking a measurement
- 4 user memory each with its own colour display
- Highest weight accuracy 50c
- Modern ultra slim glass design