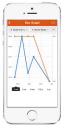

### **TANITA HEALTH PLANET**

TRACK YOUR FITNESS. ACHIEVE YOUR GOALS.

- Your body composition measurements are automatically uploaded from RD-901.
- Track your progress with easy-to-read charts, graphs and helpful assessments, perfect for fine-tuning your fitness program.
- Set your own targets and achieve your personal best.
- Access your details anytime via the Health Planet App or website.