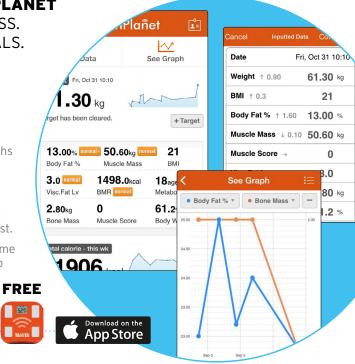

### **TANITA HEALTH PLANET**

TRACK YOUR FITNESS. ACHIEVE YOUR GOALS.

- Your body composition measurements are automatically uploaded from RD-901.
- Track your progress with easy-to-read charts, graphs and helpful assessments, perfect for fine-tuning your fitness program.
- Set your own targets and achieve your personal best.
- Access your details anytime via the Health Planet App or website.